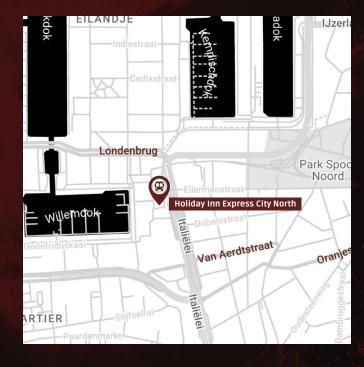

#### LINE O

Holiday Inn Express - City North - Darklands

Bus schedule

9.35 pm 10.15 pm 10.35 pm

Holiday Inn Express - City North

To return, take Line A and get off at The Boots. It's a 3-minute walk to the Holiday Inn Express – City North.

\*There is no direct return from Darklands to Holiday Inn Express – City North. However this hotel is a 3 minute walk from The Boots. \*\*There is no direct return from Darklands to Aparthotel Adagio. This hotel is a 20 minute walk from Osystraat.