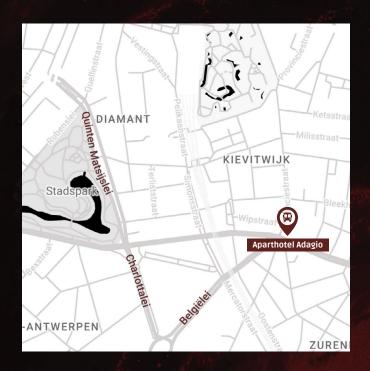

# **LINE C**Aparthotel Adagio - Darklands

This bus only leaves one time at 9 pm\*

**Aparthotel Adagio** 

Guests wanting to **leave at a later time** can also **use Line A** which has a pick-up at Osystraat 1 which is a 20 minute walk from Aparthotel Adagio.

There will be no direct return shuttle bus service. You can use Line A to return to Osystraat.