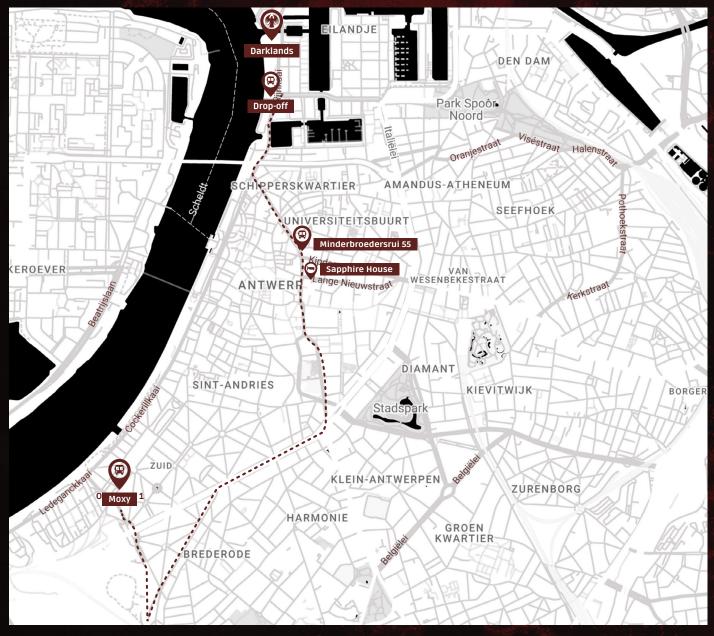

## LINE B

**Moxy - Sapphire House\* - Darklands** 

#### **Bus schedule**

This bus stops at the following hotels and hours:

| Moxy     | Sapphire House |
|----------|----------------|
| 9 pm     | 9.15 pm        |
| 9.40 pm  | 9.55 pm        |
| 10.10 pm | 10.25 pm       |
| 11.05 pm | 11.15 pm       |
| 11.45 pm | 12 am          |
|          |                |

<sup>\*</sup> Guests staying at Sapphire House have to walk 5 minutes to Minderbroedersrui. We advise you to be at the bus stop 5-10 minutes before the scheduled bus time.