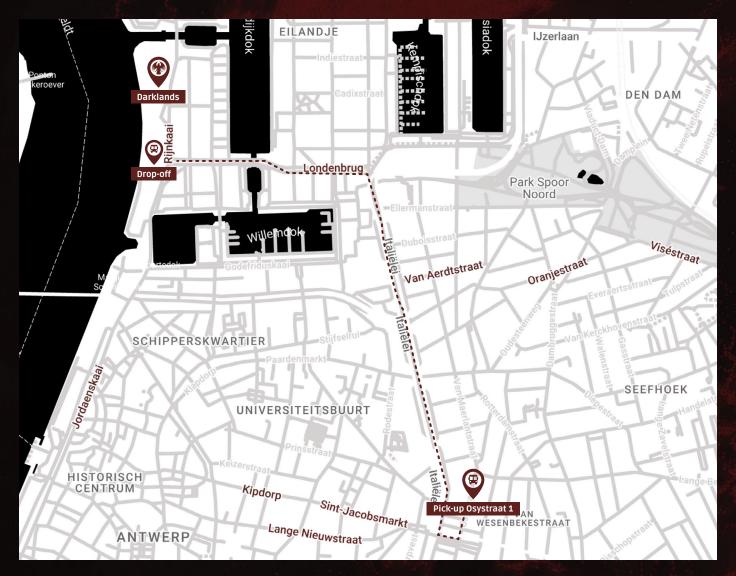

## LINE A

**Osystraat - Darklands** 

Bus service from 9 pm till 10.30 pm every 15 - 20 minutes\*

Bus service from 10.30 pm till 12.50 am every 10 - 15 minutes\*

Pick-up point of this bus is the bus stop at **Osystraat 1\*\*** near Franklin Rooseveltplaats.

# **LINE C**Aparthotel Adagio - Darklands

This bus only leaves one time at 9 pm\*

**Aparthotel Adagio** 

Guests wanting to **leave at a later time** can also **use Line A** which has a pick-up at Osystraat 1 which is a 20 minute walk from Aparthotel Adagio.

There will be no direct return shuttle bus service. You can use Line A to return to Osystraat.